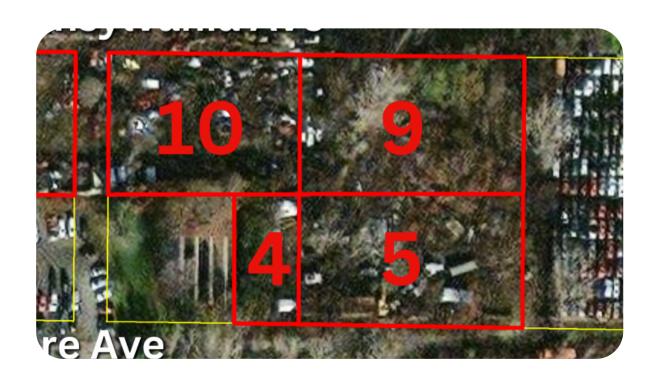

# PROPERTY #9 PENNSYLVANIA AVE (1)

TAX PARCEL # 130.15-5-8 0.63 ACRES

# PROPERTY #10 PENNSYLVANIA AVE (2)

TAX PARCEL # 130.15-5-9 0.55 ACRES

# PROPERTY #4 DELAWARE AVE (1)

TAX PARCEL # 130.15-5-14 0.17 ACRES

# PROPERTY #5 DELAWARE AVE (2)

TAX PARCEL # 130.15-5-15 0.60 ACRES