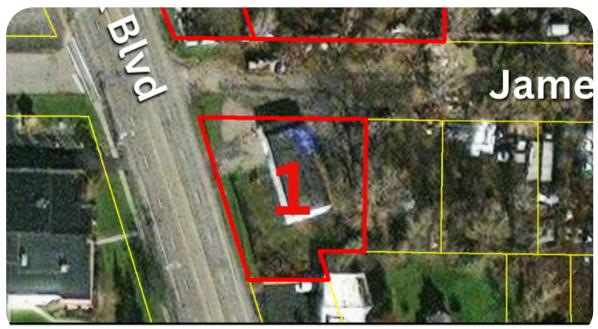

n of Niagara |
| 130.15-5-11  | 4425 Hyde Park Blvd., Niagara Falls, New York in the Town of Niagara |
| 130.15-5-14  | Delaware Ave., Niagara Falls, New York in the Town of Niagara        |
| 130.15-5-15  | Delaware Ave., Niagara Falls, New York in the Town of Niagara        |
| 130.15-5-19  | 4311 Hyde Park Blvd., Niagara Falls, New York in the Town of Niagara |
| 130.15-5-20  | Hyde Park Blvd., Niagara Falls, New York in the Town of Niagara      |
| 130.15-5-21  | James Ave., Niagara Falls, New York in the Town of Niagara           |
| 130.15-5-8   | Pennsylvania Ave., Niagara Falls, New York in the Town of Niagara    |
| 130.15-5-9   | Pennsylvania Ave., Niagara Falls, New York in the Town of Niagara    |





## PROPERTY #1 4225 HYDE PARK BLVD

TAX PARCEL # 130.15-3-2.1 0.44 ACRES





## PROPERTY #2 4401 HYDE PARK BLVD

TAX PARCEL # 130.15-5-10 1.42 ACRES





## PROPERTY #3 4425 HYDE PARK BLVD

TAX PARCEL # 130.15-5-11 0.53 ACRES





# PROPERTY #4 DELAWARE AVE (1)

TAX PARCEL # 130.15-5-14 0.17 ACRES





# PROPERTY #5 DELAWARE AVE (2)

TAX PARCEL # 130.15-5-15 0.60 ACRES





## PROPERTY #6 4311 HYDE PARK BLVD

TAX PARCEL # 130.15-5-19 0.45 ACRES





## PROPERTY #7 HYDE PARK BLVD

TAX PARCEL # 130.15-5-20 0.21 ACRES





# PROPERTY #8 JAMES AVE

TAX PARCEL # 130.15-5-21 0.53 ACRES





# PROPERTY #9 PENNSYLVANIA AVE (1)

TAX PARCEL # 130.15-5-8 0.63 ACRES





# PROPERTY #10 PENNSYLVANIA AVE (2)

TAX PARCEL # 130.15-5-9 0.55 ACRES