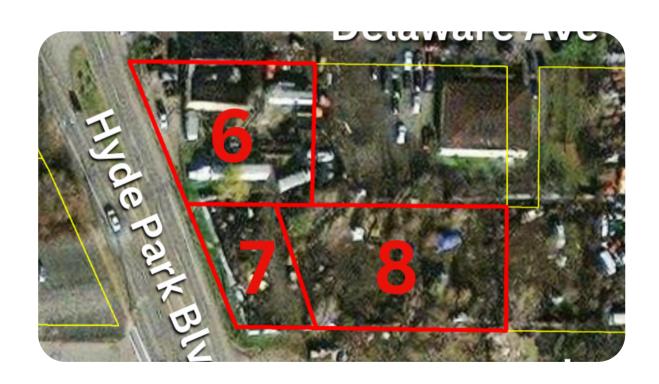

## PROPERTY #6 4311 HYDE PARK BLVD

TAX PARCEL # 130.15-5-19 0.45 ACRES

## PROPERTY #7 HYDE PARK BLVD

TAX PARCEL # 130.15-5-20 0.21 ACRES

# PROPERTY #8 JAMES AVE

TAX PARCEL # 130.15-5-21 0.53 ACRES