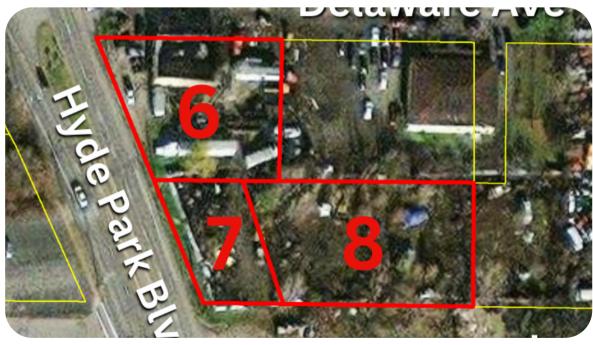

## PROPERTY #7 HYDE PARK BLVD

TAX PARCEL # 130.15-5-20 0.21 ACRES

# PROPERTY #8 JAMES AVE

TAX PARCEL # 130.15-5-21 0.53 ACRES