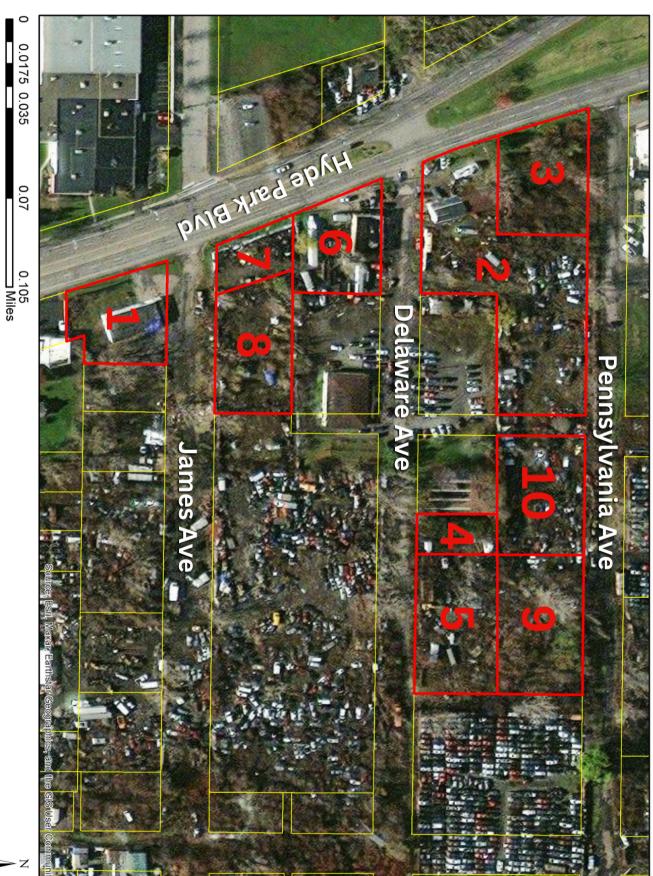

#### **PROPERTIES AVAILABLE**

Below are the list of development opportunities located in the Town of Niagara. These tax delinquent properties have been acquired by the Niagara Orleans Regional Land Improvement Corporation and are ready to be transferred to the right developer. The tax liens associated with these parcels can be sold individually or as a block. All inquires should contact the land bank directly.

| Tax Parcel # | Address                                                              |
|--------------|----------------------------------------------------------------------|
| 130.15-3-2.1 | 4225 Hyde Park Blvd., Niagara Falls, New York in the Town of Niagara |
| 130.15-5-10  | 4401 Hyde Park Blvd., Niagara Falls, New York in the Town of Niagara |
| 130.15-5-11  | 4425 Hyde Park Blvd., Niagara Falls, New York in the Town of Niagara |
| 130.15-5-14  | Delaware Ave., Niagara Falls, New York in the Town of Niagara        |
| 130.15-5-15  | Delaware Ave., Niagara Falls, New York in the Town of Niagara        |
| 130.15-5-19  | 4311 Hyde Park Blvd., Niagara Falls, New York in the Town of Niagara |
| 130.15-5-20  | Hyde Park Blvd., Niagara Falls, New York in the Town of Niagara      |
| 130.15-5-21  | James Ave., Niagara Falls, New York in the Town of Niagara           |
| 130.15-5-8   | Pennsylvania Ave., Niagara Falls, New York in the Town of Niagara    |
| 130.15-5-9   | Pennsylvania Ave., Niagara Falls, New York in the Town of Niagara    |