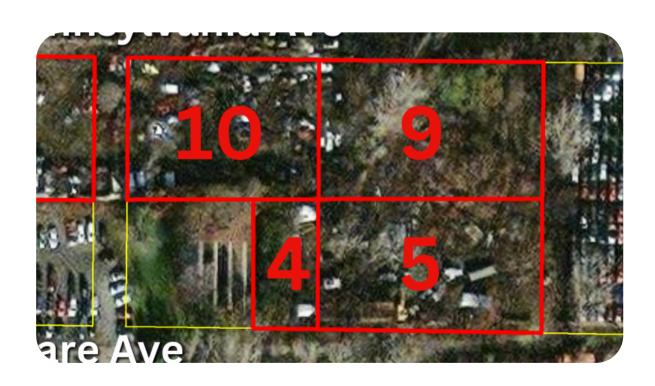

# PROPERTY #9 PENNSYLVANIA AVE (1)

TAX PARCEL # 130.15-5-8 0.63 ACRES

# PROPERTY #10 PENNSYLVANIA AVE (2)

TAX PARCEL # 130.15-5-9 0.55 ACRES

# PROPERTY #4 DELAWARE AVE (1)

TAX PARCEL # 130.15-5-14 0.17 ACRES

# PROPERTY #5 DELAWARE AVE (2)

TAX PARCEL # 130.15-5-15 0.60 ACRES