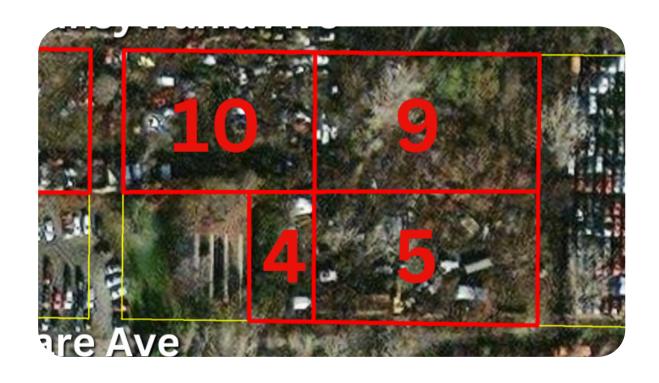

# PROPERTY #9 PENNSYLVANIA AVE (1)

TAX PARCEL # 130.15-5-8 0.63 ACRES

# PROPERTY #10 PENNSYLVANIA AVE (2)

TAX PARCEL # 130.15-5-9 0.55 ACRES

# PROPERTY #4 DELAWARE AVE (1)

TAX PARCEL # 130.15-5-14 0.17 ACRES

# PROPERTY #5 DELAWARE AVE (2)

TAX PARCEL # 130.15-5-15 0.60 ACRES