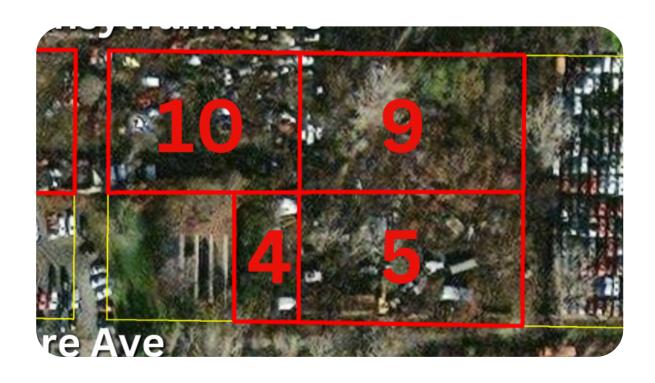

# PROPERTY #9 PENNSYLVANIA AVE (1)

TAX PARCEL # 130.15-5-8 0.63 ACRES

# PROPERTY #10 PENNSYLVANIA AVE (2)

TAX PARCEL # 130.15-5-9 0.55 ACRES

# PROPERTY #4 DELAWARE AVE (1)

TAX PARCEL # 130.15-5-14 0.17 ACRES

# PROPERTY #5 DELAWARE AVE (2)

TAX PARCEL # 130.15-5-15 0.60 ACRES