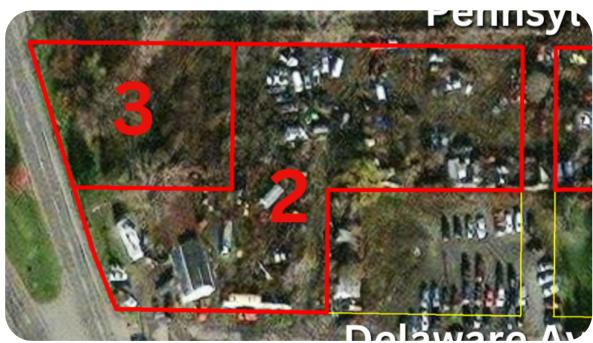

## PROPERTY #1 4225 HYDE PARK BLVD

TAX PARCEL # 130.15-3-2.1 0.44 ACRES

## PROPERTY #2 4401 HYDE PARK BLVD

TAX PARCEL # 130.15-5-10 1.42 ACRES