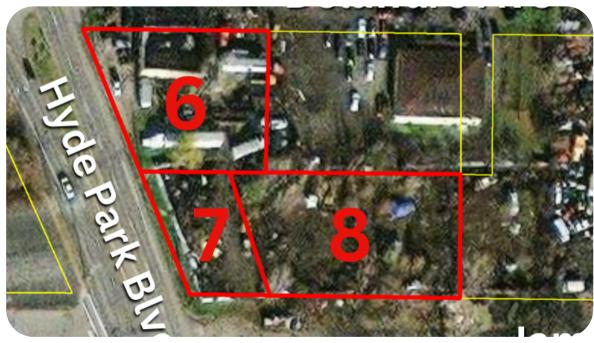

## PROPERTY #7 HYDE PARK BLVD

TAX PARCEL # 130.15-5-20 0.21 ACRES

# PROPERTY #8 JAMES AVE

TAX PARCEL # 130.15-5-21 0.53 ACRES