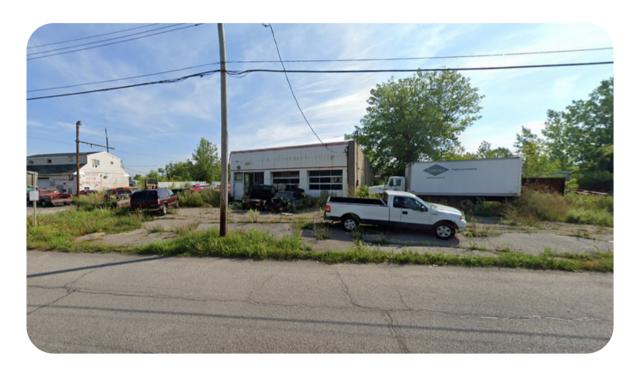

-5-20  | Hyde Park Blvd., Niagara Falls, New York in the Town of Niagara      |
| 130.15-5-21  | James Ave., Niagara Falls, New York in the Town of Niagara           |
| 130.15-5-8   | Pennsylvania Ave., Niagara Falls, New York in the Town of Niagara    |
| 130.15-5-9   | Pennsylvania Ave., Niagara Falls, New York in the Town of Niagara    |





## PROPERTY #1 4225 HYDE PARK BLVD

TAX PARCEL # 130.15-3-2.1 0.44 ACRES





## PROPERTY #2 4401 HYDE PARK BLVD

TAX PARCEL # 130.15-5-10 1.42 ACRES





## PROPERTY #3 4425 HYDE PARK BLVD

TAX PARCEL # 130.15-5-11 0.53 ACRES





# PROPERTY #4 DELAWARE AVE (1)

TAX PARCEL # 130.15-5-14 0.17 ACRES





# PROPERTY #5 DELAWARE AVE (2)

TAX PARCEL # 130.15-5-15 0.60 ACRES





## PROPERTY #6 4311 HYDE PARK BLVD

TAX PARCEL # 130.15-5-19 0.45 ACRES





## PROPERTY #7 HYDE PARK BLVD

TAX PARCEL # 130.15-5-20 0.21 ACRES





# PROPERTY #8 JAMES AVE

TAX PARCEL # 130.15-5-21 0.53 ACRES





# PROPERTY #9 PENNSYLVANIA AVE (1)

TAX PARCEL # 130.15-5-8 0.63 ACRES





# PROPERTY #10 PENNSYLVANIA AVE (2)

TAX PARCEL # 130.15-5-9 0.55 ACRES